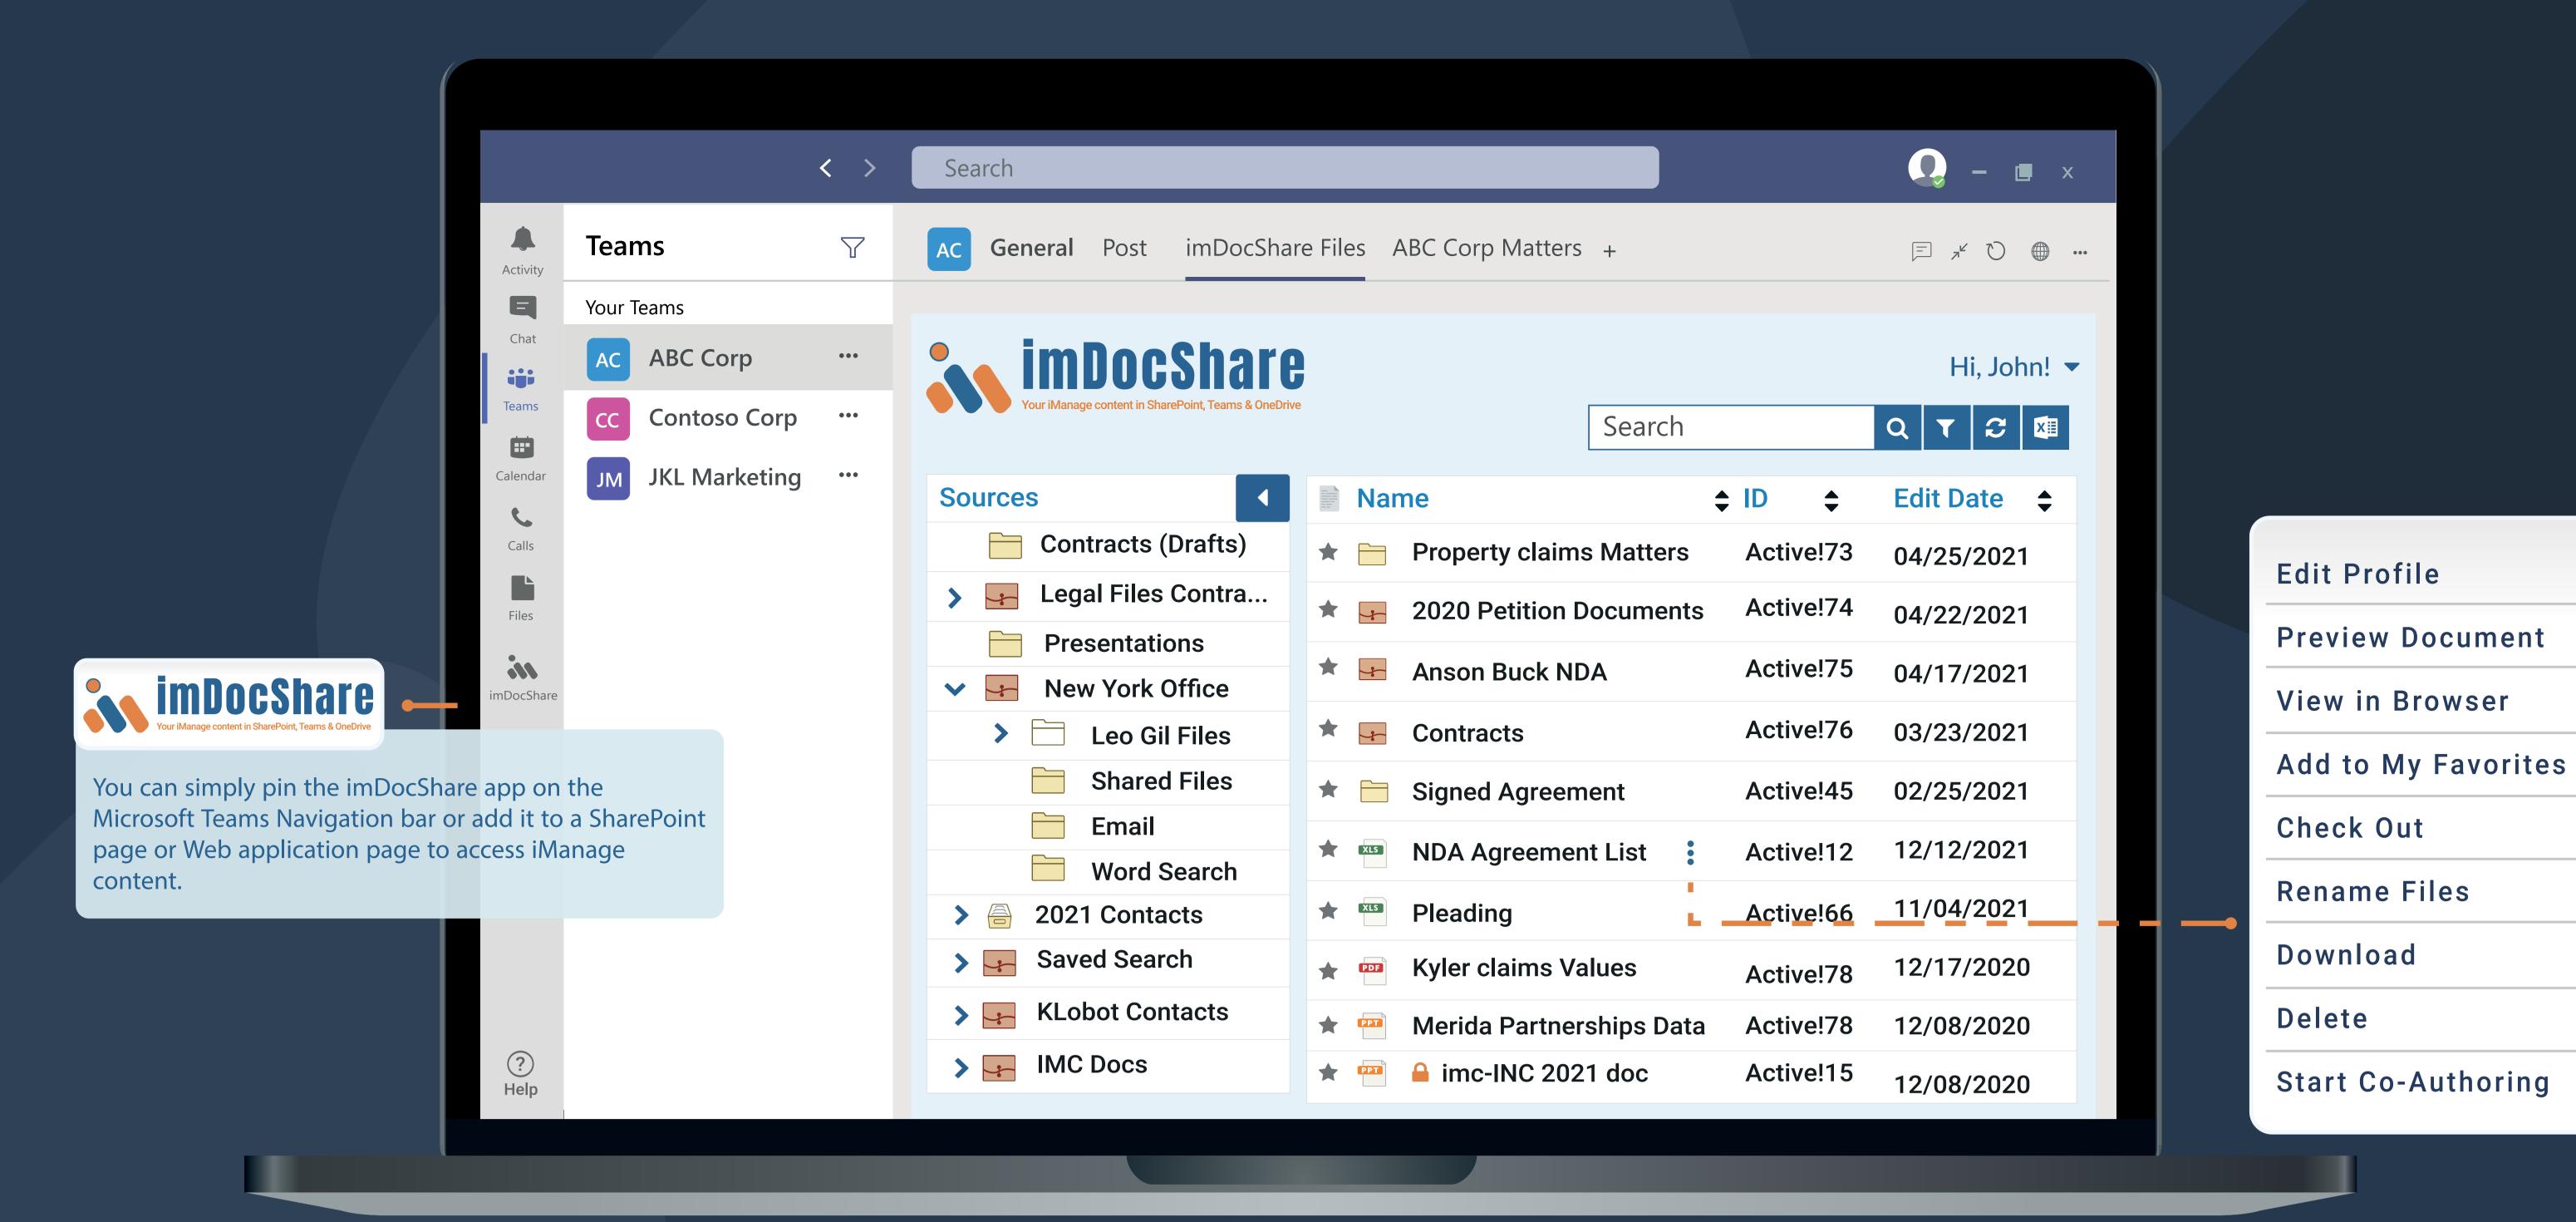

#### Install imDocShare Teams App

You can simply pin the imDocShare app on the Microsoft Teams Navigation bar or add it to a SharePoint page or Web application page to access iManage Work Server / iManage Cloud content.

## Product Highlights

imDocShare supports several views of your iManage Work Server / Cloud content such as Hybrid Search Normal View Tree View Users can choose the data source of their choice to display: Folders/Subfolders Library Workspace Recent Favorites My Emails My Matters My checked-out Documents

Users can perform a series of actions on iManage Work Server / iManage Cloud content such as Edit Profile, Preview Document, View in Browser, Add to My Favorites, Check Out, Rename File, Download, Delete, Start Co-Authoring, and Post.