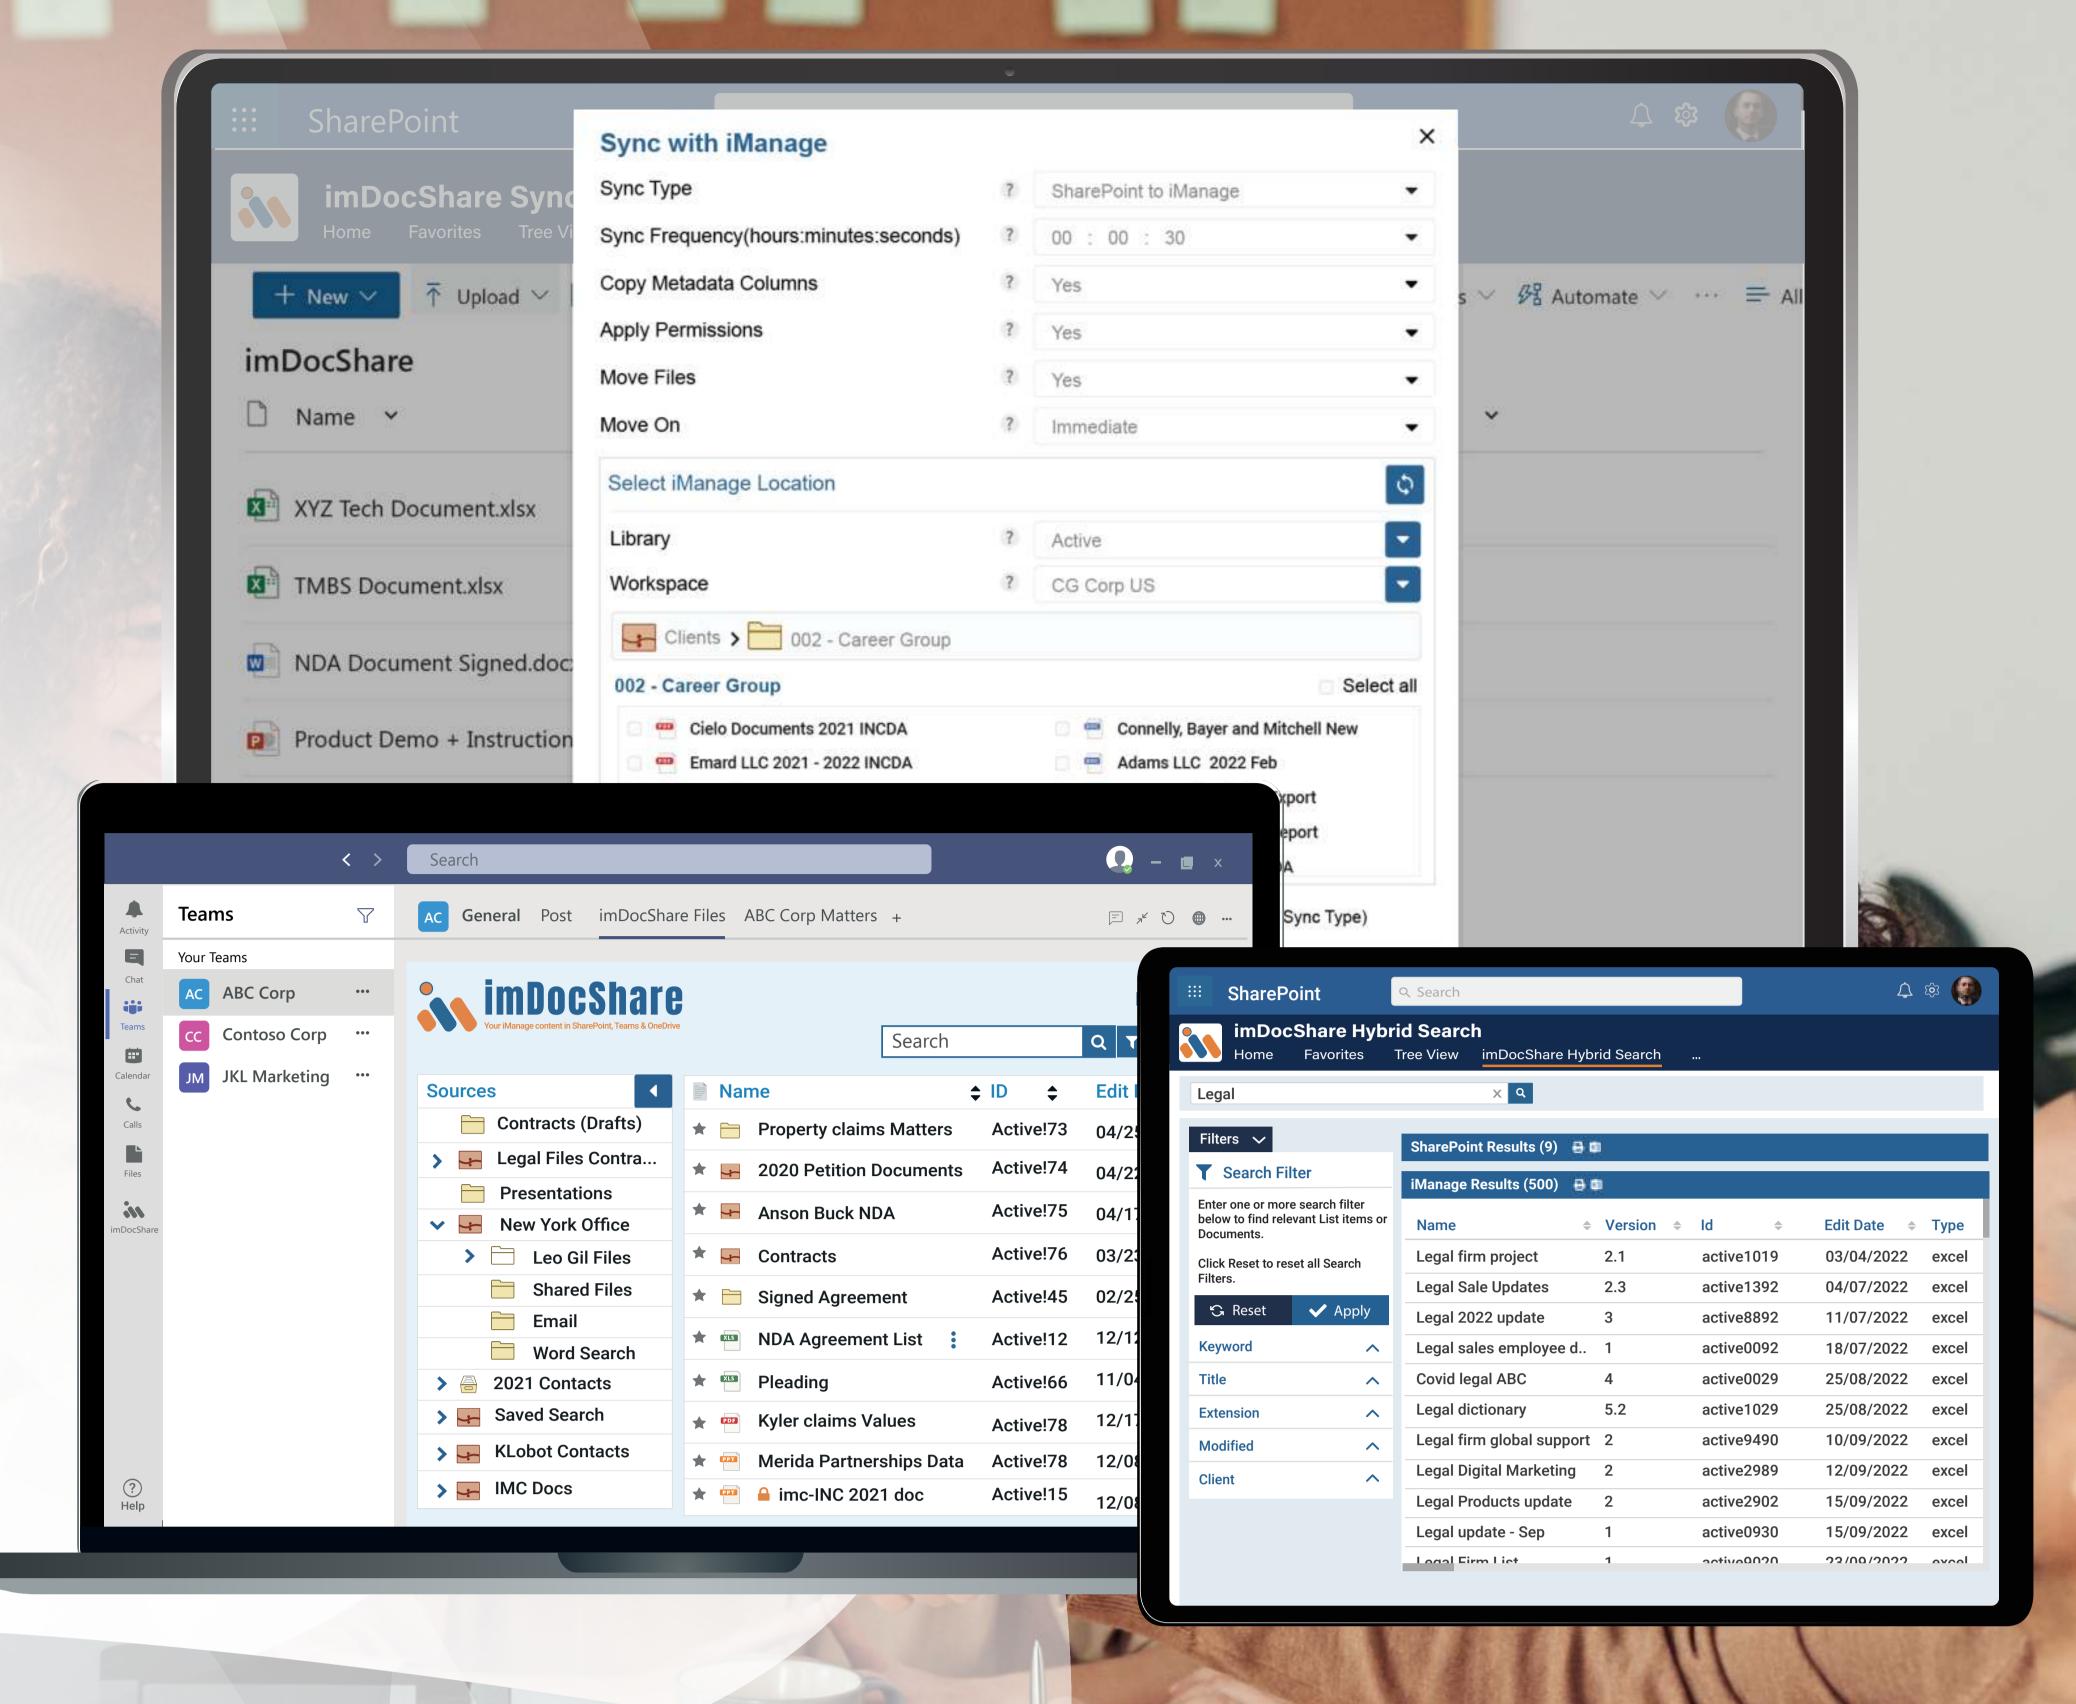

\*imDocShare Teams app is the only highly approved the Work Server / iManage Cloud content in Teams.

imDocShare Sync

Automatically perform bi-directional/one-way sync of everything or selected folders/files, including metadata fields, between SharePoint, Teams Files, OneDrive Libraries, and iManage Workspaces/folder.

### imDocShare Hybrid Search

Search multiple iManage Work Server/iManage Cloud content and SharePoint content sources from one single integrated search interface in SharePoint.

### imDocShare Provisioning

Ability to bulk create/edit/update Microsoft Teams, Channels & Tabs empowered with iManage Work Server / Cloud content using imDocShare Tab & Sync.