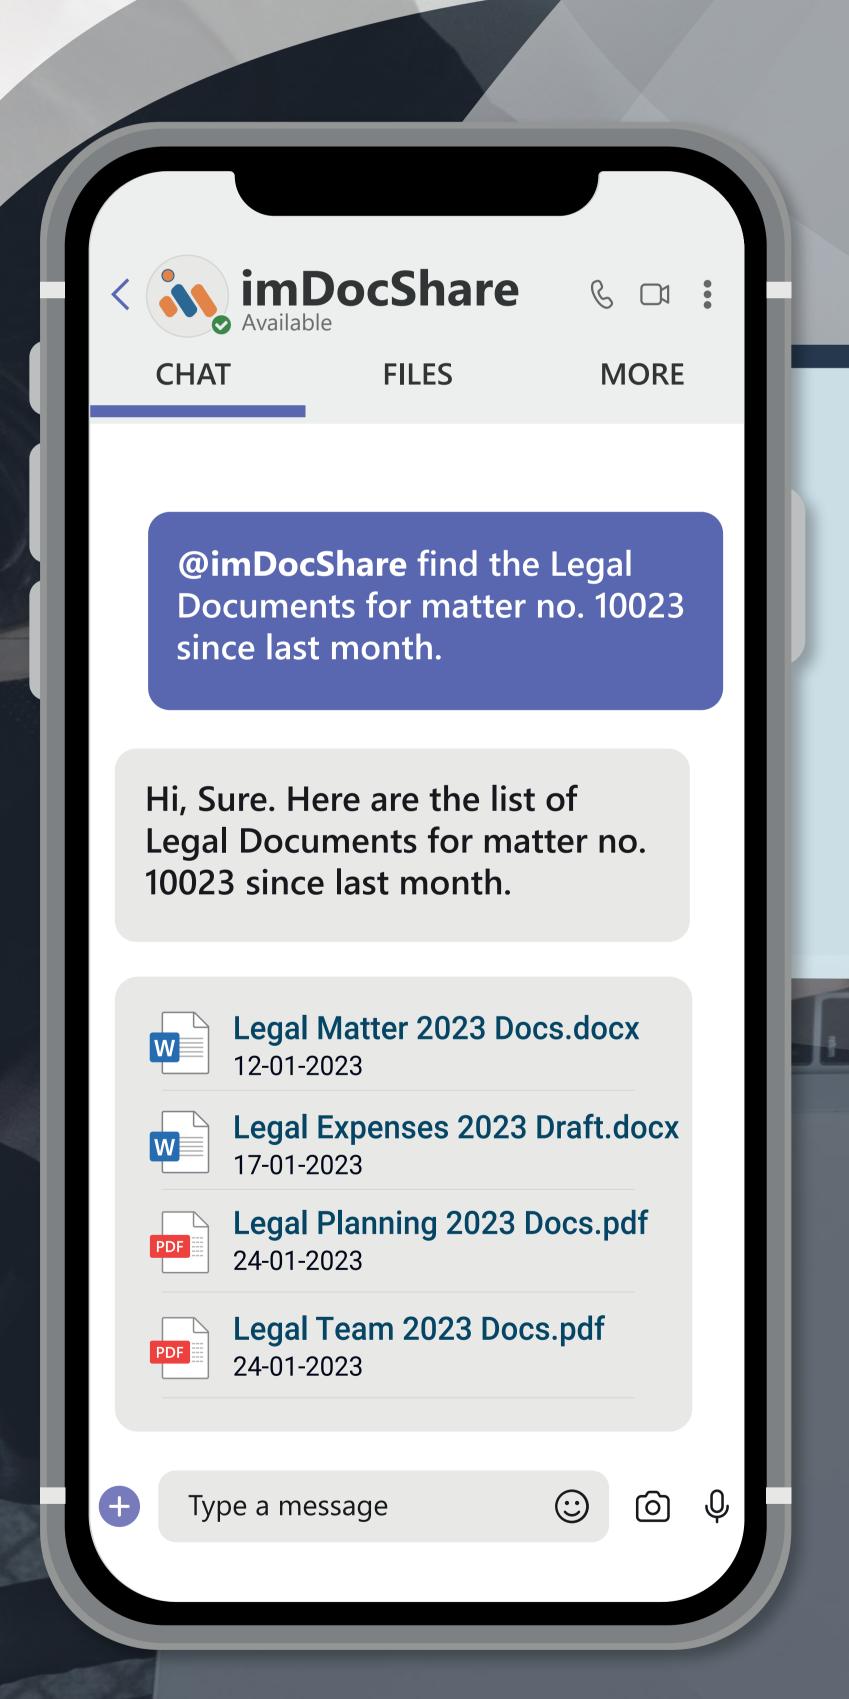

### imDocShare Bot

A chatbot powered by ChatGPT known to find, use and share iManage Work Server / iManage Cloud content within Teams chat, 1-1 private chat & meeting chat.